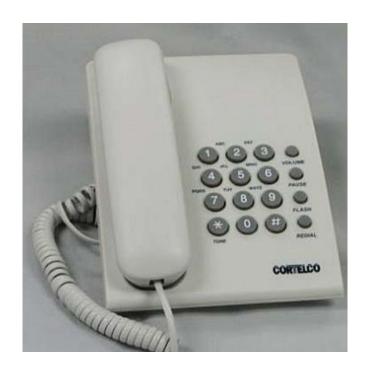

## "Value Line Telephone"

**Custom School Logos Available** 

8599

Part # 8599\*\*V0E20E

- -Cost Effective Dorm Phone
- -Attractive Bookstore or Online Offering

## Features:

- -Pause
- -Flash
- -Redial
- -Handset Volume Control
- -Desk/Wall Mountable
- -Available in Colors \*\*
  Black (00) or Sandstone (85)
- -Custom School Logo's Available

1703 Sawyer Road Corinth, MS 38834 Tel: 800-288-3132