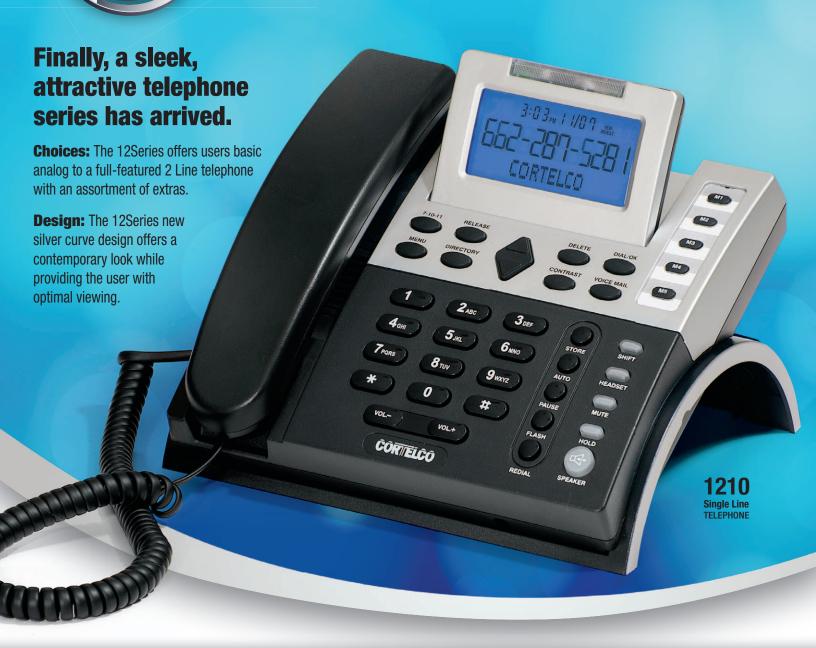

## 12 TwelveSERIES

## Feature Phones

The new 12Series offers the best features and design for todays Multi-featured Caller ID telephones. Our 12Series offers 4 models that will satisfy your business needs and demands.

1201 Model 120100V0E27F Model 120300V0E27S Model 121000TP227S Model 122000TP227S

| Flash (100/300/600 mSec)  Hold with Indicator  PBX Hold (Programmable)  Redial  Enhanced Redial - Last 15 Numbers  Pause  Mute with Indicator  Three One-Touch Memory Locations  Ten Two-Touch Memory Locations  Tone/Pulse Switchable  Ringer Volume Control  Handset Volume Control (~10dB)  Desk/Wall Mountable  90V Message Waiting  2.5 mm Headset Jack  Speakerphone  Conference  CallerID/Call Waiting – Memory for 50 calls  Wide Angle, Adjustable LCD  Voice Mail Indication (FSK/Stutter/90V/24V)  On Hook Pre-dial | IC NON-CID | SPEAKER NON-CID |                 |                                 |              |
|--------------------------------------------------------------------------------------------------------------------------------------------------------------------------------------------------------------------------------------------------------------------------------------------------------------------------------------------------------------------------------------------------------------------------------------------------------------------------------------------------------------------------------|------------|-----------------|-----------------|---------------------------------|--------------|
| Hold with Indicator PBX Hold (Programmable) Redial Enhanced Redial - Last 15 Numbers Pause Mute with Indicator Three One-Touch Memory Locations Ten Two-Touch Memory Locations Tone/Pulse Switchable Ringer Volume Control Handset Volume Control (~10dB) Desk/Wall Mountable 90V Message Waiting 2.5 mm Headset Jack Speakerphone Conference CallerID/Call Waiting - Memory for 50 calls Wide Angle, Adjustable LCD Voice Mail Indication (FSK/Stutter/90V/24V)                                                               |            | 2. 22 110.1 510 | SINGLE LINE CID | SINGLE LINE CID<br>LINE POWERED | TWO LINE CID |
| PBX Hold (Programmable) Redial Enhanced Redial - Last 15 Numbers Pause Mute with Indicator Three One-Touch Memory Locations Ten Two-Touch Memory Locations Tone/Pulse Switchable Ringer Volume Control Handset Volume Control (~10dB) Desk/Wall Mountable 90V Message Waiting 2.5 mm Headset Jack Speakerphone Conference CallerID/Call Waiting – Memory for 50 calls Wide Angle, Adjustable LCD Voice Mail Indication (FSK/Stutter/90V/24V)                                                                                   | •          | •               |                 |                                 |              |
| Redial  Enhanced Redial - Last 15 Numbers  Pause  Mute with Indicator  Three One-Touch Memory Locations  Ten Two-Touch Memory Locations  Tone/Pulse Switchable  Ringer Volume Control  Handset Volume Control (~10dB)  Desk/Wall Mountable  90V Message Waiting  2.5 mm Headset Jack  Speakerphone  Conference  CallerID/Call Waiting – Memory for 50 calls  Wide Angle, Adjustable LCD  Voice Mail Indication (FSK/Stutter/90V/24V)                                                                                           | •          | •               | •               | •                               | •            |
| Enhanced Redial - Last 15 Numbers  Pause  Mute with Indicator  Three One-Touch Memory Locations  Ten Two-Touch Memory Locations  Tone/Pulse Switchable  Ringer Volume Control  Handset Volume Control (~10dB)  Desk/Wall Mountable  90V Message Waiting  2.5 mm Headset Jack  Speakerphone  Conference  CallerID/Call Waiting – Memory for 50 calls  Wide Angle, Adjustable LCD  Voice Mail Indication (FSK/Stutter/90V/24V)                                                                                                   |            |                 | •               | •                               | •            |
| Pause Mute with Indicator Three One-Touch Memory Locations Ten Two-Touch Memory Locations Tone/Pulse Switchable Ringer Volume Control Handset Volume Control (~10dB) Desk/Wall Mountable 90V Message Waiting 2.5 mm Headset Jack Speakerphone Conference CallerID/Call Waiting – Memory for 50 calls Wide Angle, Adjustable LCD Voice Mail Indication (FSK/Stutter/90V/24V)                                                                                                                                                    | •          | •               | •               | •                               | •            |
| Mute with Indicator Three One-Touch Memory Locations Ten Two-Touch Memory Locations Tone/Pulse Switchable Ringer Volume Control Handset Volume Control (~10dB) Desk/Wall Mountable 90V Message Waiting 2.5 mm Headset Jack Speakerphone Conference CallerID/Call Waiting – Memory for 50 calls Wide Angle, Adjustable LCD Voice Mail Indication (FSK/Stutter/90V/24V)                                                                                                                                                          |            |                 | •               | •                               | •            |
| Three One-Touch Memory Locations Ten Two-Touch Memory Locations Tone/Pulse Switchable Ringer Volume Control Handset Volume Control (~10dB) Desk/Wall Mountable 90V Message Waiting 2.5 mm Headset Jack Speakerphone Conference CallerID/Call Waiting – Memory for 50 calls Wide Angle, Adjustable LCD Voice Mail Indication (FSK/Stutter/90V/24V)                                                                                                                                                                              | •          | •               | •               | •                               | •            |
| Ten Two-Touch Memory Locations  Tone/Pulse Switchable  Ringer Volume Control  Handset Volume Control (~10dB)  Desk/Wall Mountable  90V Message Waiting  2.5 mm Headset Jack  Speakerphone  Conference  CallerID/Call Waiting – Memory for 50 calls  Wide Angle, Adjustable LCD  Voice Mail Indication (FSK/Stutter/90V/24V)                                                                                                                                                                                                    | •          | •               | •               | •                               | •            |
| Tone/Pulse Switchable Ringer Volume Control Handset Volume Control (~10dB) Desk/Wall Mountable 90V Message Waiting 2.5 mm Headset Jack Speakerphone Conference CallerID/Call Waiting – Memory for 50 calls Wide Angle, Adjustable LCD Voice Mail Indication (FSK/Stutter/90V/24V)                                                                                                                                                                                                                                              | •          | (12)            |                 |                                 |              |
| Ringer Volume Control Handset Volume Control (~10dB)  Desk/Wall Mountable 90V Message Waiting 2.5 mm Headset Jack Speakerphone Conference CallerID/Call Waiting – Memory for 50 calls Wide Angle, Adjustable LCD Voice Mail Indication (FSK/Stutter/90V/24V)                                                                                                                                                                                                                                                                   | •          | •               |                 |                                 |              |
| Handset Volume Control (~10dB)  Desk/Wall Mountable  90V Message Waiting  2.5 mm Headset Jack  Speakerphone  Conference  CallerID/Call Waiting – Memory for 50 calls  Wide Angle, Adjustable LCD  Voice Mail Indication (FSK/Stutter/90V/24V)                                                                                                                                                                                                                                                                                  | •          | •               |                 |                                 |              |
| Handset Volume Control (~10dB)  Desk/Wall Mountable  90V Message Waiting  2.5 mm Headset Jack  Speakerphone  Conference  CallerID/Call Waiting – Memory for 50 calls  Wide Angle, Adjustable LCD  Voice Mail Indication (FSK/Stutter/90V/24V)                                                                                                                                                                                                                                                                                  | •          | •               |                 |                                 |              |
| Desk/Wall Mountable 90V Message Waiting 2.5 mm Headset Jack Speakerphone Conference CallerID/Call Waiting – Memory for 50 calls Wide Angle, Adjustable LCD Voice Mail Indication (FSK/Stutter/90V/24V)                                                                                                                                                                                                                                                                                                                         | •          | •               |                 |                                 |              |
| 2.5 mm Headset Jack Speakerphone Conference CallerID/Call Waiting – Memory for 50 calls Wide Angle, Adjustable LCD Voice Mail Indication (FSK/Stutter/90V/24V)                                                                                                                                                                                                                                                                                                                                                                 | •          | •               | •               | •                               | •            |
| 2.5 mm Headset Jack Speakerphone Conference CallerID/Call Waiting – Memory for 50 calls Wide Angle, Adjustable LCD Voice Mail Indication (FSK/Stutter/90V/24V)                                                                                                                                                                                                                                                                                                                                                                 | •          | •               |                 |                                 |              |
| Speakerphone Conference CallerID/Call Waiting – Memory for 50 calls Wide Angle, Adjustable LCD Voice Mail Indication (FSK/Stutter/90V/24V)                                                                                                                                                                                                                                                                                                                                                                                     |            | •               | •               | •                               | •            |
| Conference CallerID/Call Waiting – Memory for 50 calls Wide Angle, Adjustable LCD Voice Mail Indication (FSK/Stutter/90V/24V)                                                                                                                                                                                                                                                                                                                                                                                                  |            | •               | •               | •                               | •            |
| CallerID/Call Waiting – Memory for 50 calls Wide Angle, Adjustable LCD Voice Mail Indication (FSK/Stutter/90V/24V)                                                                                                                                                                                                                                                                                                                                                                                                             |            | -               |                 |                                 | •            |
| Wide Angle, Adjustable LCD  Voice Mail Indication (FSK/Stutter/90V/24V)                                                                                                                                                                                                                                                                                                                                                                                                                                                        |            |                 | •               | •                               | •            |
| Voice Mail Indication (FSK/Stutter/90V/24V)                                                                                                                                                                                                                                                                                                                                                                                                                                                                                    |            |                 | •               | •                               | •            |
|                                                                                                                                                                                                                                                                                                                                                                                                                                                                                                                                |            |                 | •               | •                               | •            |
| on noon no didi                                                                                                                                                                                                                                                                                                                                                                                                                                                                                                                |            |                 | •               | •                               | •            |
| Directory Button                                                                                                                                                                                                                                                                                                                                                                                                                                                                                                               |            |                 | •               | •                               |              |
| (Save up to 99 Names & Numbers)                                                                                                                                                                                                                                                                                                                                                                                                                                                                                                |            |                 |                 |                                 |              |
| 5 One Touch/15 Two Touch Speed Dial                                                                                                                                                                                                                                                                                                                                                                                                                                                                                            |            |                 | •               | •                               |              |
| 5 One Touch/5 Two Touch Speed Dial                                                                                                                                                                                                                                                                                                                                                                                                                                                                                             |            |                 |                 |                                 | •            |
| Programmable Flash Time (100/120/300/600 mSec)                                                                                                                                                                                                                                                                                                                                                                                                                                                                                 |            |                 | •               | •                               | •            |
| Handset Receive Volume Control (8 Levels)                                                                                                                                                                                                                                                                                                                                                                                                                                                                                      |            |                 | •               | •                               | •            |
| Programmable Ring Cadence (5 Pos.)                                                                                                                                                                                                                                                                                                                                                                                                                                                                                             |            |                 |                 | •                               | (12)         |
| Programmable Ring Volume (4 levels/off)                                                                                                                                                                                                                                                                                                                                                                                                                                                                                        |            |                 |                 | •                               | (12)         |
| Data Port                                                                                                                                                                                                                                                                                                                                                                                                                                                                                                                      | •          | •               |                 | •                               | L2           |
| Headset Button, Release Button                                                                                                                                                                                                                                                                                                                                                                                                                                                                                                 |            |                 |                 | •                               | LE           |
| 7-10-11 Button                                                                                                                                                                                                                                                                                                                                                                                                                                                                                                                 |            |                 |                 | •                               | •            |
| Contrast Button                                                                                                                                                                                                                                                                                                                                                                                                                                                                                                                |            |                 |                 | •                               |              |
|                                                                                                                                                                                                                                                                                                                                                                                                                                                                                                                                |            |                 |                 | •                               | •            |
| Three Languages (Eng./French/Spanish)                                                                                                                                                                                                                                                                                                                                                                                                                                                                                          |            |                 |                 | •                               |              |
| Programmable LDS Code                                                                                                                                                                                                                                                                                                                                                                                                                                                                                                          |            |                 |                 | •                               |              |
| Programmable DBV Assess Code                                                                                                                                                                                                                                                                                                                                                                                                                                                                                                   |            |                 | •               | •                               | •            |
| Programmable PBX Access Code                                                                                                                                                                                                                                                                                                                                                                                                                                                                                                   |            |                 | •               |                                 |              |
| Programmable VIP Alert                                                                                                                                                                                                                                                                                                                                                                                                                                                                                                         |            |                 | •               | •                               | •            |
| Clock                                                                                                                                                                                                                                                                                                                                                                                                                                                                                                                          |            |                 |                 | •                               | •            |
| Call Timer 7.5V DC Adaptor                                                                                                                                                                                                                                                                                                                                                                                                                                                                                                     |            |                 | •               | •                               | •            |